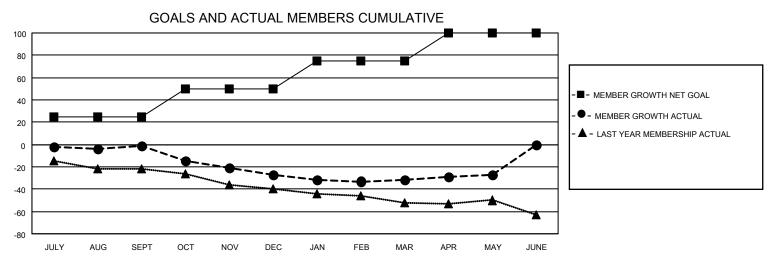

## District 201N4

| Clubs RESULTS FOR 2021-2022 |   |   |   | Members RESULTS FOR 2021-2022 |    |    |    |
|-----------------------------|---|---|---|-------------------------------|----|----|----|
|                             |   |   |   |                               |    |    |    |
| JULY/AUG/SEPT               | 0 | 0 | 1 | JULY/AUG/SEPT                 | 25 | 17 | 15 |
| OCT/NOV/DEC                 | 0 | 0 | 1 | OCT/NOV/DEC                   | 25 | 9  | 34 |
| JAN/FEB/MAR                 | 1 | 0 | 0 | JAN/FEB/MAR                   | 25 | 20 | 24 |
| APR/MAY/JUNE                | 1 | 0 | 0 | APR/MAY/JUNE                  | 25 | 18 | 10 |